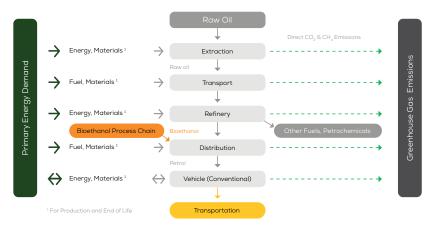

## LIFE CYCLE ASSESSMENT FACT SHEET

## **Alfa Romeo Tonale**

1.5 VGT 48V-Hybrid petrol FWD automatic



# Vehicle Specifications

Green NCAP Publication Date

Fuel Petrol E10

1,535 kg

System Power/Torque 118 kW/240 Nm

**Emissions Class** 

Declared Battery Capacity (gross)

Declared Electric Energy Consumption (WLTP)

Average | Best | Worst
Measured Electric Energy Consumption (Green NCAP Tests) n.a.

Declared Fuel Consumption (WLTP)

Average | Best | Worst Measured Fuel Consumption (Green NCAP Tests) 6.8 | 5.3 | 8.3 |/100 km

# **Process Chain - Petrol Powertrain**



# **Default Assessment Parameters**

Country | Electricity Mix EU Average

Vehicle | Battery Lifetime

Annual Kilometers

Slow | Quick Charging

## Greenhouse Gas (GHG) Emissions

### **Estimated Average GHG Emissions**



[g CO<sub>2</sub>-equivalent/km]

#### **GHG Emission Contributions**



#### **Total GHG Emissions**



# **Primary Energy Demand**

#### **Estimated Average Energy Demand**



## **Energy Demand Contributions**



#### **Energy Source**