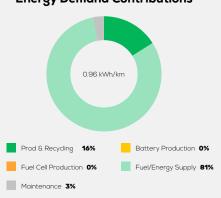

Nm

**Emissions Class** 

Declared Battery Capacity (gross)

Declared Electric Energy Consumption (WLTP)

Average | Best | Worst
Measured Electric Energy Consumption (Green NCAP Tests) n.a.

Declared Fuel Consumption (WLTP)

Average | Best | Worst Measured Fuel Consumption (Green NCAP Tests) 6.8 | 5.3 | 8.3 |/100 km

# **Process Chain - Petrol Powertrain**



# **Default Assessment Parameters**

Country | Electricity Mix EU Average

Vehicle | Battery Lifetime

Annual Kilometers

Slow | Quick Charging

## Greenhouse Gas (GHG) Emissions

### **Estimated Average GHG Emissions**



[g CO<sub>2</sub>-equivalent/km]

#### **GHG Emission Contributions**



#### **Total GHG Emissions**



# **Primary Energy Demand**

#### **Estimated Average Energy Demand**



## **Energy Demand Contributions**



#### **Energy Source**