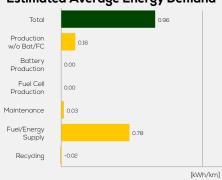

535 kg

System Power/Torque 118 kW/240 Nm

**Emissions Class** 

Declared Battery Capacity (gross)

Declared Electric Energy Consumption (WLTP)

Average | Best | Worst
Measured Electric Energy Consumption (Green NCAP Tests) n.a.

Declared Fuel Consumption (WLTP)

Average | Best | Worst Measured Fuel Consumption (Green NCAP Tests) 6.8 | 5.3 | 8.3 |/100 km

# **Process Chain - Petrol Powertrain**



# **Default Assessment Parameters**

Country | Electricity Mix EU Average

Vehicle | Battery Lifetime

Annual Kilometers

Slow | Quick Charging

## Greenhouse Gas (GHG) Emissions

### **Estimated Average GHG Emissions**



[g CO<sub>2</sub>-equivalent/km]

#### **GHG Emission Contributions**



#### **Total GHG Emissions**



# **Primary Energy Demand**

#### **Estimated Average Energy Demand**



## **Energy Demand Contributions**



#### **Energy Source**