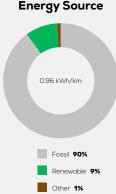

Declared Battery Capacity (gross)

Declared Electric Energy Consumption (WLTP)

Average | Best | Worst
Measured Electric Energy Consumption (Green NCAP Tests) n.a.

Declared Fuel Consumption (WLTP)

Average | Best | Worst Measured Fuel Consumption (Green NCAP Tests) 6.8 | 5.3 | 8.3 |/100 km

# **Process Chain - Petrol Powertrain**



# **Default Assessment Parameters**

Country | Electricity Mix EU Average

Vehicle | Battery Lifetime

Annual Kilometers

Slow | Quick Charging

## Greenhouse Gas (GHG) Emissions

### **Estimated Average GHG Emissions**



[g CO<sub>2</sub>-equivalent/km]

#### **GHG Emission Contributions**



#### **Total GHG Emissions**



# **Primary Energy Demand**

#### **Estimated Average Energy Demand**



## **Energy Demand Contributions**



#### **Energy Source**