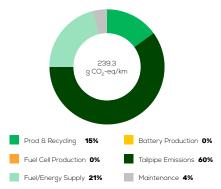

Hybrid petrol FWD automatic



# Vehicle Specifications

Green NCAP Publication Date

Fuel Petrol E10

1,535 kg

System Power/Torque 118 kW/240 Nm

**Emissions Class** 

Declared Battery Capacity (gross)

Declared Electric Energy Consumption (WLTP)

Average | Best | Worst
Measured Electric Energy Consumption (Green NCAP Tests) n.a.

Declared Fuel Consumption (WLTP)

Average | Best | Worst Measured Fuel Consumption (Green NCAP Tests) 6.8 | 5.3 | 8.3 |/100 km

# **Process Chain - Petrol Powertrain**



# **Default Assessment Parameters**

Country | Electricity Mix EU Average

Vehicle | Battery Lifetime

Annual Kilometers

Slow | Quick Charging

## Greenhouse Gas (GHG) Emissions

### **Estimated Average GHG Emissions**



[g CO<sub>2</sub>-equivalent/km]

#### **GHG Emission Contributions**



#### **Total GHG Emissions**



# **Primary Energy Demand**

#### **Estimated Average Energy Demand**



## **Energy Demand Contributions**



#### **Energy Source**