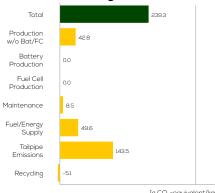

### **Estimated Average GHG Emissions**

[g CO<sub>2</sub>-equivalent/km]

#### **Total GHG Emissions**