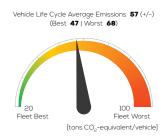

## Greenhouse Gas (GHG) Emissions

### **Estimated Average GHG Emissions**

[g CO<sub>2</sub>-equivalent/km]